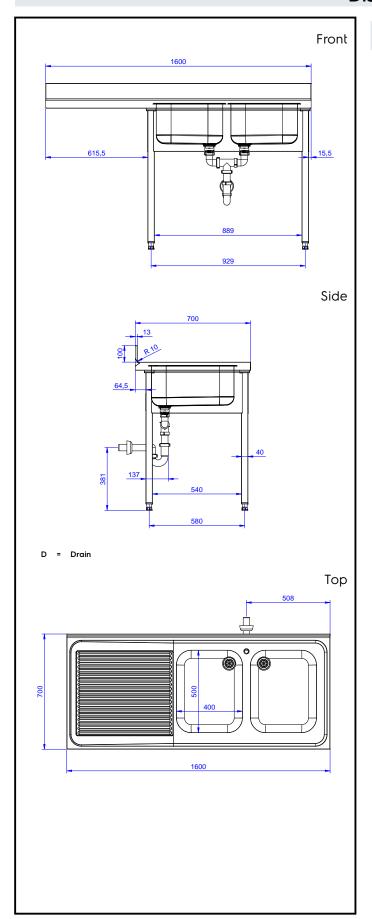

## **Key Information:**

External dimensions, Width:

132937 (EDBD1617L)

External dimensions, Depth:

External dimensions, Height:

Upstand Dimensions, Height:

Upstand Dimensions, Depth:

Upstand Dimensions, Radius:

Bowls number

1600 mm

900 mm
100 mm
13 mm
R=10

Bowl dimensions 400X500XH250

Net weight: 70 kg